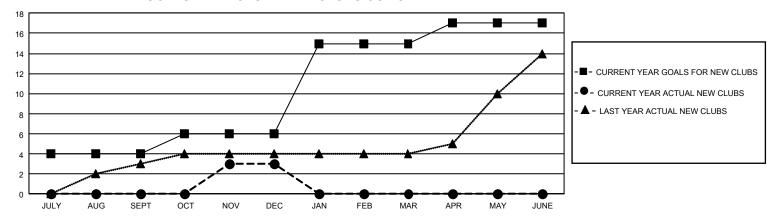

## GMT Constitutional Area 3, Group E

REPORT DOES NOT INCLUDE CLUBS IN UNDISTRICTED AREAS.

| Clubs                 |               |           |               | Members               |                         |                         |                                                    |
|-----------------------|---------------|-----------|---------------|-----------------------|-------------------------|-------------------------|----------------------------------------------------|
| RESULTS FOR 2023-2024 |               |           |               | RESULTS FOR 2023-2024 |                         |                         |                                                    |
| QUARTER               | NEW CLUB GOAL | NEW CLUBS | DROPPED CLUBS | QUARTER MEN           | MBER GROWTH NET<br>GOAL | MEMBER GROWTH<br>ACTUAL | DROPPED MEMBERS<br>ACTUAL (including<br>transfers) |
| JULY/AUG/SEPT         | 12            | 0         | 4             | JULY/AUG/SEPT         | 365                     | 317                     | 138                                                |
| OCT/NOV/DEC           | 6             | 3         | 3             | OCT/NOV/DEC           | 371                     | 363                     | 566                                                |
| JAN/FEB/MAR           | 27            | 0         | 0             | JAN/FEB/MAR           | 395                     | 0                       | 0                                                  |
| APR/MAY/JUNE          | 6             | 0         | 0             | APR/MAY/JUNE          | 465                     | 0                       | 0                                                  |