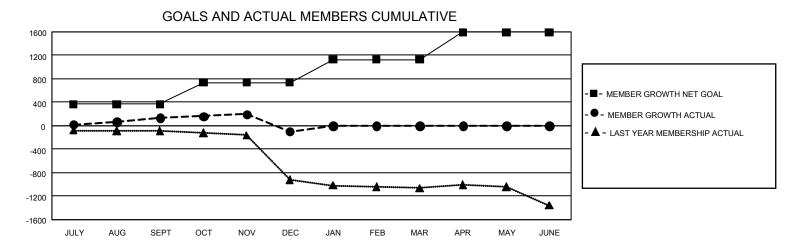

## GMT Constitutional Area 3, Group E

REPORT DOES NOT INCLUDE CLUBS IN UNDISTRICTED AREAS.

| Clubs                 |               |           |               | Members               |                         |                         |                                                    |
|-----------------------|---------------|-----------|---------------|-----------------------|-------------------------|-------------------------|----------------------------------------------------|
| RESULTS FOR 2023-2024 |               |           |               | RESULTS FOR 2023-2024 |                         |                         |                                                    |
| QUARTER               | NEW CLUB GOAL | NEW CLUBS | DROPPED CLUBS | QUARTER MEN           | MBER GROWTH NET<br>GOAL | MEMBER GROWTH<br>ACTUAL | DROPPED MEMBERS<br>ACTUAL (including<br>transfers) |
| JULY/AUG/SEPT         | 12            | 0         | 4             | JULY/AUG/SEPT         | 365                     | 317                     | 138                                                |
| OCT/NOV/DEC           | 6             | 3         | 3             | OCT/NOV/DEC           | 371                     | 363                     | 566                                                |
| JAN/FEB/MAR           | 27            | 0         | 0             | JAN/FEB/MAR           | 395                     | 0                       | 0                                                  |
| APR/MAY/JUNE          | 6             | 0         | 0             | APR/MAY/JUNE          | 465                     | 0                       | 0                                                  |